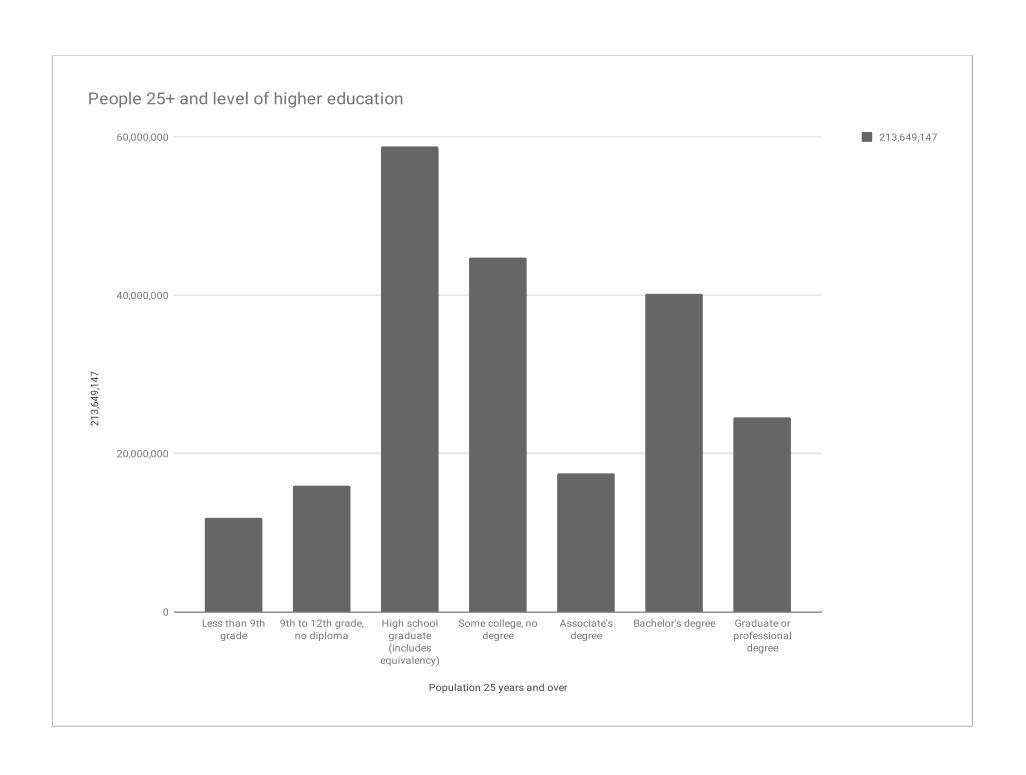

|                        | United States |          |             |               |             |                 |
|------------------------|---------------|----------|-------------|---------------|-------------|-----------------|
| Subject                | Total         | Percent  | Males       | Percent Males | Females     | Percent Females |
|                        | Estimate      | Estimate | Estimate    | Estimate      | Estimate    | Estimate        |
| Population 18 to 24 y  | 31,296,577    | (X)      | 16,044,240  |               | 15,252,337  |                 |
| Less than high schoo   | 4,326,831     | 13.80%   | 2,535,149   | 15.80%        | 1,791,682   | 11.70%          |
| High school graduate   | 9,390,475     | 30.00%   | 5,299,259   | 33.00%        | 4,091,216   | 26.80%          |
| Some college or asso   | 14,398,370    | 46.00%   | 6,883,924   | 42.90%        | 7,514,446   | 49.30%          |
| Bachelor's degree or   | 3,180,901     | 10.20%   | 1,325,908   | 8.30%         | 1,854,993   | 12.20%          |
| Population 25 years a  | 213,649,147   | (X)      | 103,111,189 | (X)           | 110,537,958 | (X)             |
| Less than 9th grade    | 11,913,913    | 5.60%    | 5,917,435   | 5.70%         | 5,996,478   | 5.40%           |
| 9th to 12th grade, no  | 15,904,467    | 7.40%    | 8,227,987   | 8.00%         | 7,676,480   | 6.90%           |
| High school graduate   | 58,820,411    | 27.50%   | 29,123,238  | 28.20%        | 29,697,173  | 26.90%          |
| Some college, no deç   | 44,772,845    | 21.00%   | 21,286,301  | 20.60%        | 23,486,544  | 21.20%          |
| Associate's degree     | 17,469,724    | 8.20%    | 7,491,704   | 7.30%         | 9,978,020   | 9.00%           |
| Bachelor's degree      | 40,189,920    | 18.80%   | 19,171,010  | 18.60%        | 21,018,910  | 19.00%          |
| Graduate or profession | 24,577,867    | 11.50%   | 11,893,514  | 11.50%        | 12,684,353  | 11.50%          |
|                        |               |          |             |               |             |                 |
|                        |               |          |             |               |             |                 |
|                        |               |          |             |               |             |                 |
|                        |               |          |             |               |             |                 |
|                        |               |          |             |               |             |                 |