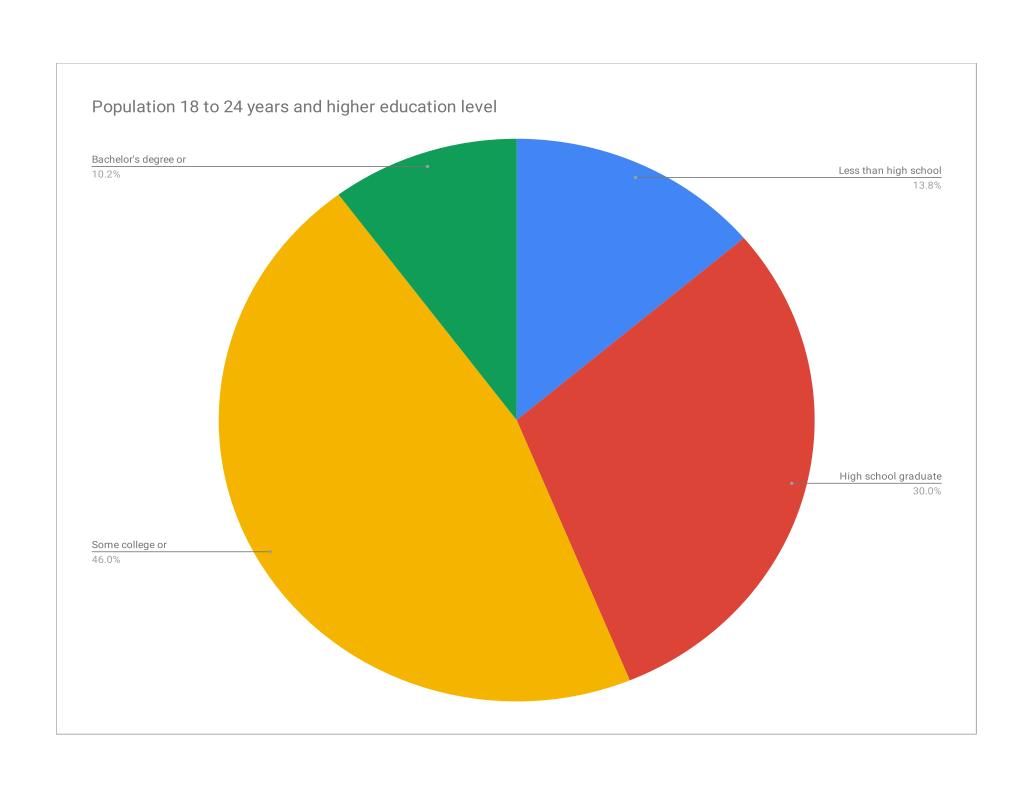

|                        | United States |          |             |               |             |                 |
|------------------------|---------------|----------|-------------|---------------|-------------|-----------------|
| Subject                | Total         | Percent  | Males       | Percent Males | Females     | Percent Females |
|                        | Estimate      | Estimate | Estimate    | Estimate      | Estimate    | Estimate        |
| Population 18 to 24 y  | 31,296,577    | (X)      | 16,044,240  |               | 15,252,337  |                 |
| Less than high schoo   | 4,326,831     | 13.80%   | 2,535,149   | 15.80%        | 1,791,682   | 11.70%          |
| High school graduate   | 9,390,475     | 30.00%   | 5,299,259   | 33.00%        | 4,091,216   | 26.80%          |
| Some college or asso   | 14,398,370    | 46.00%   | 6,883,924   | 42.90%        | 7,514,446   | 49.30%          |
| Bachelor's degree or   | 3,180,901     | 10.20%   | 1,325,908   | 8.30%         | 1,854,993   | 12.20%          |
| Population 25 years a  | 213,649,147   | (X)      | 103,111,189 | (X)           | 110,537,958 | (X)             |
| Less than 9th grade    | 11,913,913    | 5.60%    | 5,917,435   | 5.70%         | 5,996,478   | 5.40%           |
| 9th to 12th grade, no  | 15,904,467    | 7.40%    | 8,227,987   | 8.00%         | 7,676,480   | 6.90%           |
| High school graduate   | 58,820,411    | 27.50%   | 29,123,238  | 28.20%        | 29,697,173  | 26.90%          |
| Some college, no deç   | 44,772,845    | 21.00%   | 21,286,301  | 20.60%        | 23,486,544  | 21.20%          |
| Associate's degree     | 17,469,724    | 8.20%    | 7,491,704   | 7.30%         | 9,978,020   | 9.00%           |
| Bachelor's degree      | 40,189,920    | 18.80%   | 19,171,010  | 18.60%        | 21,018,910  | 19.00%          |
| Graduate or profession | 24,577,867    | 11.50%   | 11,893,514  | 11.50%        | 12,684,353  | 11.50%          |
|                        |               |          |             |               |             |                 |
|                        |               |          |             |               |             |                 |
|                        |               |          |             |               |             |                 |
|                        |               |          |             |               |             |                 |
|                        |               |          |             |               |             |                 |