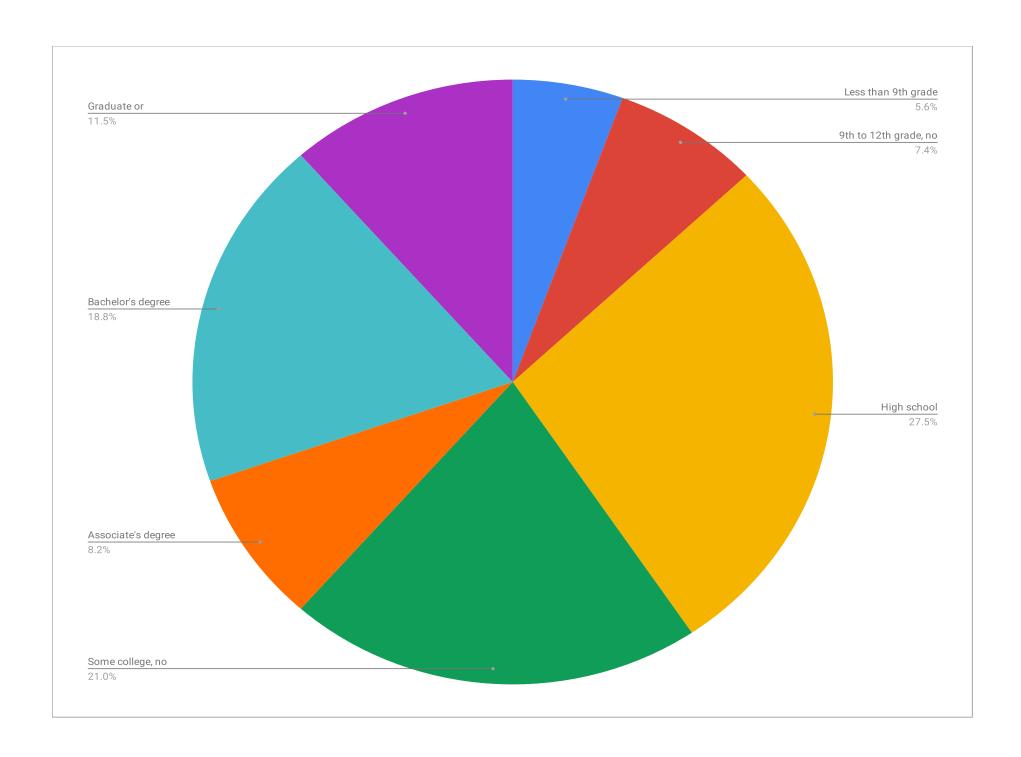

|                        | United States |          |             |               |             |                 |
|------------------------|---------------|----------|-------------|---------------|-------------|-----------------|
| Subject                | Total         | Percent  | Males       | Percent Males | Females     | Percent Females |
|                        | Estimate      | Estimate | Estimate    | Estimate      | Estimate    | Estimate        |
| Population 18 to 24 y  | 31,296,577    | (X)      | 16,044,240  |               | 15,252,337  |                 |
| Less than high schoo   | 4,326,831     | 13.80%   | 2,535,149   | 15.80%        | 1,791,682   | 11.70%          |
| High school graduate   | 9,390,475     | 30.00%   | 5,299,259   | 33.00%        | 4,091,216   | 26.80%          |
| Some college or asso   | 14,398,370    | 46.00%   | 6,883,924   | 42.90%        | 7,514,446   | 49.30%          |
| Bachelor's degree or   | 3,180,901     | 10.20%   | 1,325,908   | 8.30%         | 1,854,993   | 12.20%          |
| Population 25 years a  | 213,649,147   | (X)      | 103,111,189 | (X)           | 110,537,958 | (X)             |
| Less than 9th grade    | 11,913,913    | 5.60%    | 5,917,435   | 5.70%         | 5,996,478   | 5.40%           |
| 9th to 12th grade, no  | 15,904,467    | 7.40%    | 8,227,987   | 8.00%         | 7,676,480   | 6.90%           |
| High school graduate   | 58,820,411    | 27.50%   | 29,123,238  | 28.20%        | 29,697,173  | 26.90%          |
| Some college, no deç   | 44,772,845    | 21.00%   | 21,286,301  | 20.60%        | 23,486,544  | 21.20%          |
| Associate's degree     | 17,469,724    | 8.20%    | 7,491,704   | 7.30%         | 9,978,020   | 9.00%           |
| Bachelor's degree      | 40,189,920    | 18.80%   | 19,171,010  | 18.60%        | 21,018,910  | 19.00%          |
| Graduate or profession | 24,577,867    | 11.50%   | 11,893,514  | 11.50%        | 12,684,353  | 11.50%          |
|                        |               |          |             |               |             |                 |
|                        |               |          |             |               |             |                 |
|                        |               |          |             |               |             |                 |
|                        |               |          |             |               |             |                 |
|                        |               |          |             |               |             |                 |