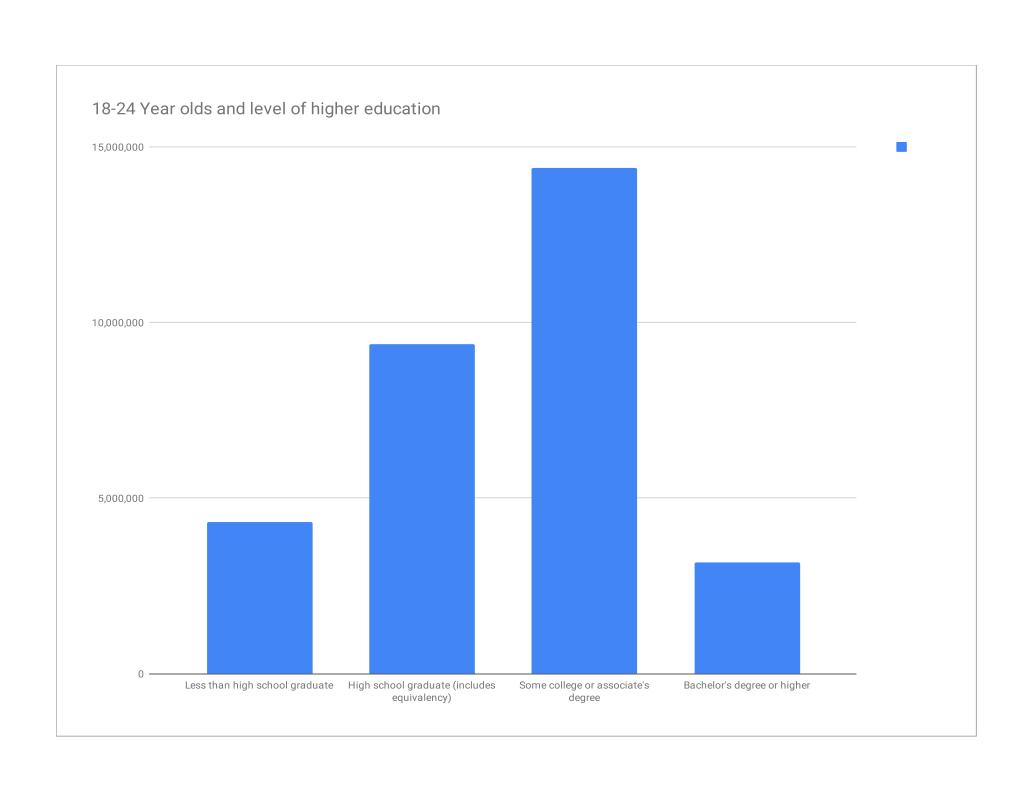

|                        | United States |          |             |               |             |                 |
|------------------------|---------------|----------|-------------|---------------|-------------|-----------------|
| Subject                | Total         | Percent  | Males       | Percent Males | Females     | Percent Females |
|                        | Estimate      | Estimate | Estimate    | Estimate      | Estimate    | Estimate        |
| Population 18 to 24 y  | 31,296,577    | (X)      | 16,044,240  |               | 15,252,337  |                 |
| Less than high schoo   | 4,326,831     | 13.80%   | 2,535,149   | 15.80%        | 1,791,682   | 11.70%          |
| High school graduate   | 9,390,475     | 30.00%   | 5,299,259   | 33.00%        | 4,091,216   | 26.80%          |
| Some college or asso   | 14,398,370    | 46.00%   | 6,883,924   | 42.90%        | 7,514,446   | 49.30%          |
| Bachelor's degree or   | 3,180,901     | 10.20%   | 1,325,908   | 8.30%         | 1,854,993   | 12.20%          |
| Population 25 years a  | 213,649,147   | (X)      | 103,111,189 | (X)           | 110,537,958 | (X)             |
| Less than 9th grade    | 11,913,913    | 5.60%    | 5,917,435   | 5.70%         | 5,996,478   | 5.40%           |
| 9th to 12th grade, no  | 15,904,467    | 7.40%    | 8,227,987   | 8.00%         | 7,676,480   | 6.90%           |
| High school graduate   | 58,820,411    | 27.50%   | 29,123,238  | 28.20%        | 29,697,173  | 26.90%          |
| Some college, no deç   | 44,772,845    | 21.00%   | 21,286,301  | 20.60%        | 23,486,544  | 21.20%          |
| Associate's degree     | 17,469,724    | 8.20%    | 7,491,704   | 7.30%         | 9,978,020   | 9.00%           |
| Bachelor's degree      | 40,189,920    | 18.80%   | 19,171,010  | 18.60%        | 21,018,910  | 19.00%          |
| Graduate or profession | 24,577,867    | 11.50%   | 11,893,514  | 11.50%        | 12,684,353  | 11.50%          |
|                        |               |          |             |               |             |                 |
|                        |               |          |             |               |             |                 |
|                        |               |          |             |               |             |                 |
|                        |               |          |             |               |             |                 |
|                        |               |          |             |               |             |                 |