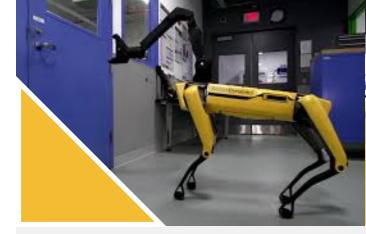

#### HOW PARCEL PUP WORKS

- Control through smartphone via Bluetooth
- Walk Parcel Pup once to allow it to learn the route
- Sleeps in patented Doggy House when not in use to charge
- Learns via mounted camera to identify correct user items
- Traverses all terrain due to special track pads on feet