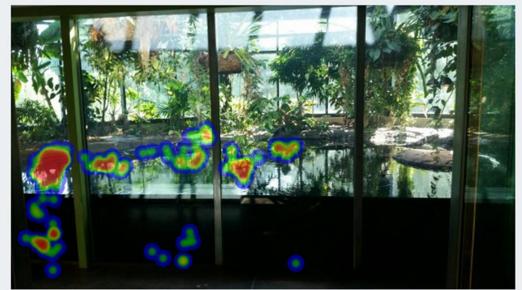

udget - Southern Ground Hornbill Ethogram

All Past Dates. Number of sessions in report: 17





## **Red River Hogs**

- Oboi: Largest, male
- Remy: Larger female, most white on face
- Tiki: Smaller female, least white on face
- 30 minute sessions
- One minute intervals

## Red River Hogs-Habitat Use



### Tiki



#### Overall 0



## **Red River Hogs-Behaviors**

### Behavior Budget - Red River Hog Ethogram (2)

All Past Dates. Number of sessions in report: 18





## Siamese Crocodile

- Shady-Only one in enclosure
- 10 minute sessions
- One minute intervals



## Siamese Crocodile-Behaviors & Habitat Use

### Behavior Budget - Siamese Crocodile

All Past Dates. Number of sessions in report: 21



### Heat Map - Siamese Crocodile

#### All Past Dates. Number of sessions in report: 19



## **Crocodile Monitor**

- Female- only one in enclosure
- Five minute sessions
- One minute intervals



## Crocodile Monitor- Behaviors & Habitat Use

### Behavior Budget - Crocodile Monitor Ethogram

All Past Dates. Number of sessions in report: 20



### Heat Map - Crocodile Monitor Ethogram

All Past Dates. Number of sessions in report: 20



# Binturong "Tasik"

- Tasik- Only one in enclosure
- 15 minute sessions
- One minute intervals



## **Binturong- Behaviors and Habitat Use**



### Heat Map - Binturong (Tasik) Ethogram

All Past Dates. Number of sessions in report: 10



# Malayan Tapirs

- Haddie: Female, larger
- Rosco: Male, smaller, markings on back
- 20 minute sessions
- One minute intervals

# Malayan Tapirs- Habitat Use

#### Haddie 0



#### Rosco 0



#### Overall