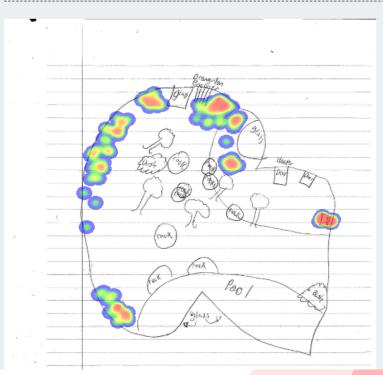

## Heat Map - Farm Back Yard Observations

### Heat Map - Farm Back Yard Observations