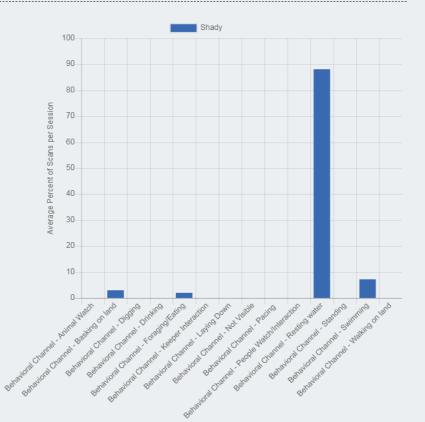

## Siamese Crocodile

- Shady-Only one in enclosure
- 10 minute sessions
- One minute intervals

### Behavior Budget - Siamese Crocodile

All Past Dates. Number of sessions in report: 21