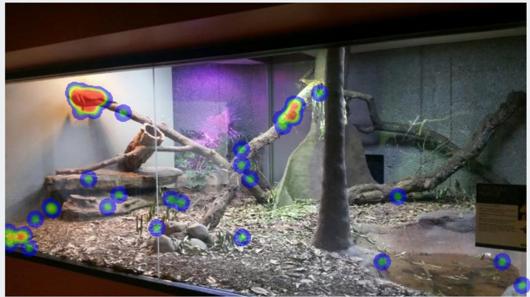

## Crocodile Monitor- Behaviors & Habitat Use

### Heat Map - Crocodile Monitor Ethogram

All Past Dates. Number of sessions in report: 20