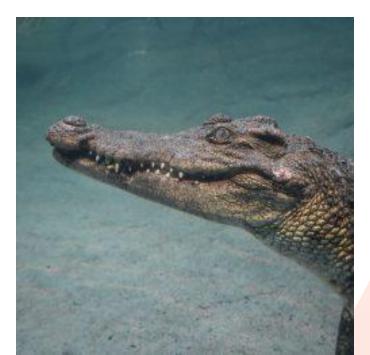

## **Crocodile Monitor**

- Female- only one in enclosure
- Five minute sessions
- One minute intervals