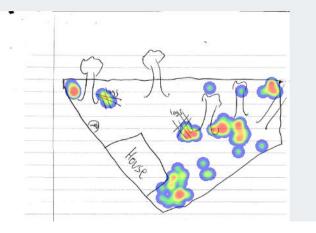

# Farmyard Observations

- Luke: Smaller
- Clover: Larger
- Alvin: Black wool
- Simon: White wool
- Ethel: Larger, mostly black
- Lucy: Redish orange
- Ricky: Black and white

- 50 minute sessions
- 1:15 second intervals

## Heat Map - Farm Back Yard Observations

### Heat Map - Farm Back Yard Observations