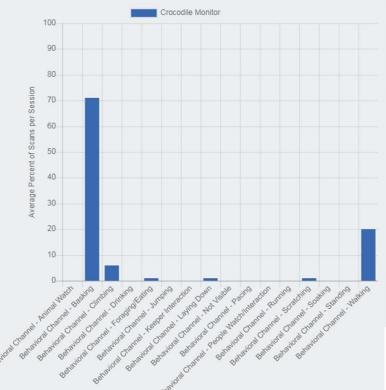

## Crocodile Monitor- Behaviors & Habitat Use

### Behavior Budget - Crocodile Monitor Ethogram

All Past Dates. Number of sessions in report: 20