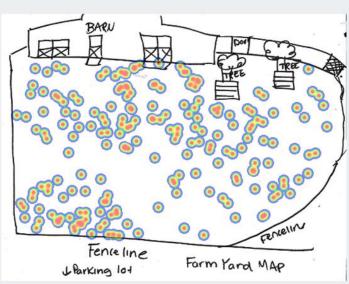

## • Clover

# Farmyard Observations

- Luke: Smaller
- Clover: Larger
- Alvin: Black wool
- Simon: White wool
- Ethel: Larger, mostly black
- Lucy: Redish orange
- Ricky: Black and white

- 50 minute sessions
- 1:15 second intervals