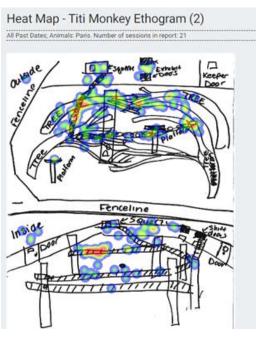

during each observation session behaviors and locations were entered into zoomonitor every 1-2 minutes

# Animals Observed

- A.C. Porcupines
- Alpaca
- Binturong
- Blue, Black, Green, and Yellow Tree Monitors
- Crocodile Monitor
- Crested Wood Partridge
- Malayan Tapirs
- Malayan Tigers
- Asian Small Clawed Otters
- White Cheeked Gibbons
- Red River Hogs
- Ringtail Cat
- Siamese Crocodile

- Southern Ground Hornbills
- Gray Bolivian Titi Monkeys
- Wallabies
- Oropendulas
- Cinereous Vultures
- Babydoll Sheep
- Kunekune Pigs
- Miniature Zebu
- Sarus Cranes
- Orangutans
- Moon Bears
- Sun Bears

# **Gray Bolivian Titis**

- Paris: Fluffier, cuter face
- Ziggy: Less fluffy, slight underbite
- 15-minute-long sessions
- One-minute intervals

# Gray Bolivian Titis- Habitat use

0

## • Pairs



Ziggy



### Overall

0



## **Gray Bolivian Titis- Behaviors**



# Farmyard Observations

- Luke: Smaller
- Clover: Larger
- Alvin: Black wool
- Simon: White wool
- Ethel: Larger, mostly black
- Lucy: Redish orange
- Ricky: Black and white

- 50 minute sessions
- 1:15 second intervals

### Farmyard Observation-Habitat use Alvin 0 0



## Simon



# Farmyard Observation-Habitat use

## • Clover

## Heat Map - Farm Back Yard Observations



## • Luke

All Past Dates: Animals: Luke, Number of sessions in report: 6

### Heat Map - Farm Back Yard Observations



## Farmyard Observation-Habitat use

0

• Ethel



### Lucy



## Ricky

0



## Farmyard Observation-Behaviors

• Sheep

• Zebu

## • Pigs



# Southern Ground Hornbills

- Jane: Red coloration on head, no throat pouch
- Jezebel: