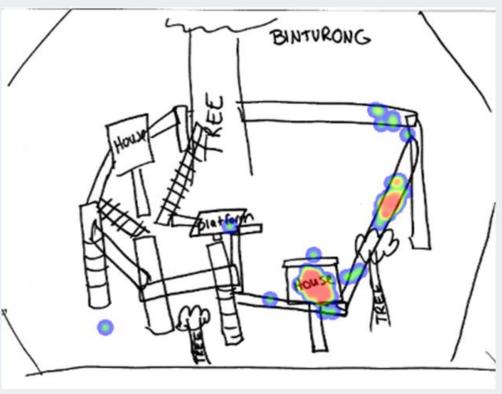

## **Binturong- Behaviors and Habitat Use**

### Heat Map - Binturong (Tasik) Ethogram

All Past Dates. Number of sessions in report: 10