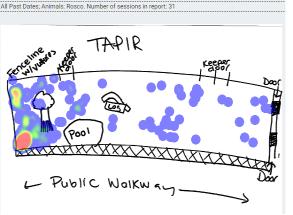

in report: 19



## **Crocodile Monitor**

- Female- only one in enclosure
- Five minute sessions
- One minute intervals



## Crocodile Monitor- Behaviors & Habitat Use

### Behavior Budget - Crocodile Monitor Ethogram

All Past Dates. Number of sessions in report: 20



### Heat Map - Crocodile Monitor Ethogram

All Past Dates. Number of sessions in report: 20



# Binturong "Tasik"

- Tasik- Only one in enclosure
- 15 minute sessions
- One minute intervals



## **Binturong- Behaviors and Habitat Use**



### Heat Map - Binturong (Tasik) Ethogram

All Past Dates. Number of sessions in report: 10



# Malayan Tapirs

- Haddie: Female, larger
- Rosco: Male, smaller, markings on back
- 20 minute sessions
- One minute intervals

# Malayan Tapirs- Habitat Use

#### Haddie 0



#### Rosco 0



#### Overall 0



# Malayan Tapirs- Behaviors

### Behavior Budget - Malayan Tapir Ethogram

All Past Dates; Animals: Haddie, Rosco. Number of sessions in report: 32





# My Ethograms

• Malayan Tigers

|   | + ADD     | 🖋 EDIT    | SHOW INACTIVE         |              |         |
|---|-----------|-----------|-----------------------|--------------|---------|
| _ | Name      |           | Description           | Sub-group    | Actions |
| + | General A | ggression |                       | Antagonistic | 00      |
| + | Chasing   |           |                       | Antagonistic |         |
| + | Bathing   |           | Licking self or other | Grooming     |         |
| + | People W  | atch      |                       | Other        |         |
| + | Walking   |           |