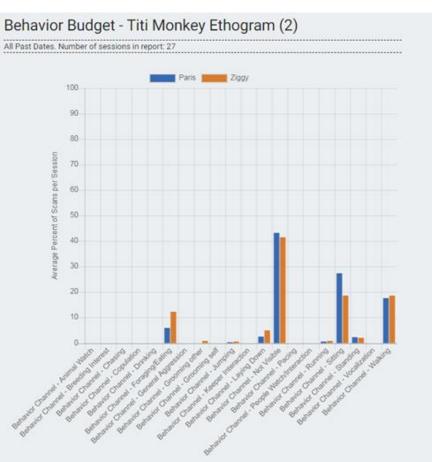

d into zoomonitor every 1-2 minutes

# Animals Observed

- A.C. Porcupines
- Alpaca
- Binturong
- Blue, Black, Green, and Yellow Tree Monitors
- Crocodile Monitor
- Crested Wood Partridge
- Malayan Tapirs
- Malayan Tigers
- Asian Small Clawed Otters
- White Cheeked Gibbons
- Red River Hogs
- Ringtail Cat
- Siamese Crocodile

- Southern Ground Hornbills
- Gray Bolivian Titi Monkeys
- Wallabies
- Oropendulas
- Cinereous Vultures
- Babydoll Sheep
- Kunekune Pigs
- Miniature Zebu
- Sarus Cranes
- Orangutans
- Moon Bears
- Sun Bears

# **Gray Bolivian Titis**

- Paris: Fluffier, cuter face
- Ziggy: Less fluffy, slight underbite
- 15-minute-long sessions
- One-minute intervals

# Gray Bolivian Titis- Habitat use

0

## • Pairs



Ziggy



### Overall

0



## **Gray Bolivian Titis- Behaviors**



# Farmyard Observations

- Luke: Smaller
- Clover: Larger
- Alvin: Black wool
- Simon: White wool
- Ethel: Larger, mostly black
- Lucy: Redish orange
- Ricky: Black and white

- 50 minute sessions
- 1:15 second intervals

### Farmyard Observation-Habitat use Alvin 0 0



## Simon



# Farmyard Observation-Habitat use

## • Clover

## Heat Map - Farm Back Yard Observations



## • Luke

All Past Dates: Animals: Luke, Number of sessions in report: 6

### Heat Map - Farm Back Yard Observations



## Farmyard Observation-Habitat use

0

• Ethel



### Lucy



## Ricky

0



## Farmyard Observation-Behaviors

• Sheep

• Zebu

## • Pigs



# Southern Ground Hornbills

- Jane: Red coloration on head, no throat pouch
- Jezebel: Pinkish coloration on head, no throat pouch
- Jim: Red coloration on