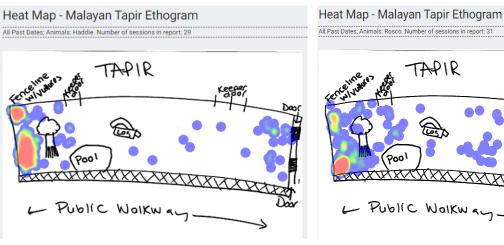

ber of sessions in report: 19



## **Crocodile Monitor**

- Female- only one in enclosure
- Five minute sessions
- One minute intervals



## Crocodile Monitor- Behaviors & Habitat Use

### Behavior Budget - Crocodile Monitor Ethogram

All Past Dates. Number of sessions in report: 20



### Heat Map - Crocodile Monitor Ethogram

All Past Dates. Number of sessions in report: 20



# Binturong "Tasik"

- Tasik- Only one in enclosure
- 15 minute sessions
- One minute intervals



## **Binturong- Behaviors and Habitat Use**



### Heat Map - Binturong (Tasik) Ethogram

All Past Dates. Number of sessions in report: 10



# Malayan Tapirs

- Haddie: Female, larger
- Rosco: Male, smaller, markings on back
- 20 minute sessions
- One minute intervals

# Malayan Tapirs- Habitat Use

#### Haddie 0



#### Rosco 0



#### Overall 0



# Malayan Tapirs- Behaviors

### Behavior Budget - Malayan Tapir Ethogram

All Past Dates; Animals: Haddie, Rosco. Number of sessions in report: 32





# My Ethograms

• Malayan Tigers

|   | + ADD     | 🖋 EDIT    | SHOW INACTIVE         |              |         |
|---|-----------|-----------|-----------------------|--------------|---------|
| _ | Name      |           | Description           | Sub-group    | Actions |
| + | General A | ggression |                       | Antagonistic | 00      |
| + | Chasing   |           |                       | Antagonistic |         |
| + | Bathing   |           | Licking self or other | Grooming     |         |
| + | People W  | atch      |                       | Other        |         |
| + | Walking   |