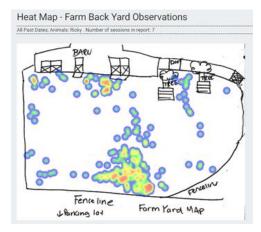

er, cuter face
- Ziggy: Less fluffy, slight underbite
- 15-minute-long sessions
- One-minute intervals

# Gray Bolivian Titis- Habitat use

0

## • Pairs



Ziggy



### Overall

0



## **Gray Bolivian Titis- Behaviors**



# Farmyard Observations

- Luke: Smaller
- Clover: Larger
- Alvin: Black wool
- Simon: White wool
- Ethel: Larger, mostly black
- Lucy: Redish orange
- Ricky: Black and white

- 50 minute sessions
- 1:15 second intervals

### Farmyard Observation-Habitat use Alvin 0 0



## Simon



# Farmyard Observation-Habitat use

## • Clover

## Heat Map - Farm Back Yard Observations



## • Luke

All Past Dates: Animals: Luke, Number of sessions in report: 6

### Heat Map - Farm Back Yard Observations



## Farmyard Observation-Habitat use

0

• Ethel



### Lucy



## Ricky

0



## Farmyard Observation-Behaviors

• Sheep

• Zebu

## • Pigs



# Southern Ground Hornbills

- Jane: Red coloration on head, no throat pouch
- Jezebel: Pinkish coloration on head, no throat pouch
- Jim: Red coloration on head, with throat pouch
- 30 minute sessions
- Two minute intervals

## Southern Ground Hornbills- Habitat use

### • Jane •

### Jim



### Overall



## Southern Ground Hornbills-Behaviors

Behavior Budget - Southern Ground Hornbill Ethogram

All Past Dates. Number of sessions in report: 17





## **Red River Hogs**

- Oboi: Largest, male
- Remy: Larger female, most white on face
- Tiki: Smaller female, least white on face
- 30 minute sessions
- One minute intervals

## Red River Hogs-Habitat Use



### Tiki



#### Overall 0



## **Red River Hogs-Behaviors**

### B