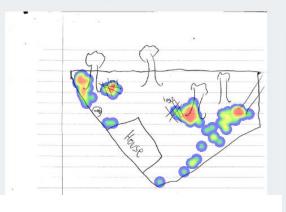

# Farmyard Observations

- Luke: Smaller
- Clover: Larger
- Alvin: Black wool
- Simon: White wool
- Ethel: Larger, mostly black
- Lucy: Redish orange
- Ricky: Black and white

- 50 minute sessions
- 1:15 second intervals

## Heat Map - Farm Back Yard Observations

### Heat Map - Farm Back Yard Observations