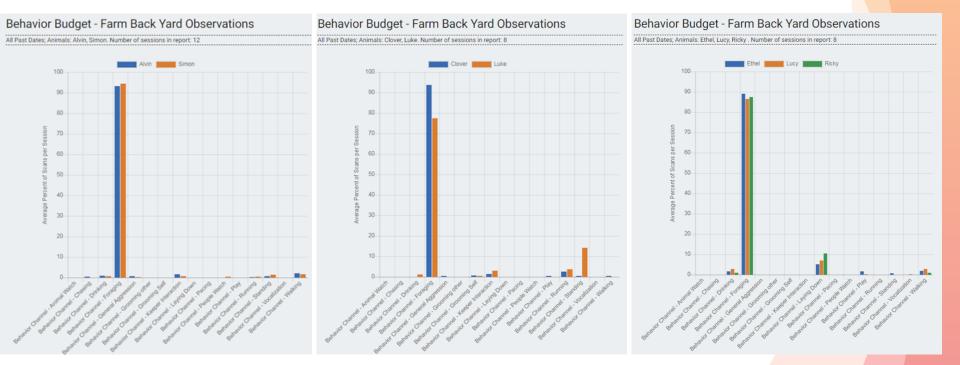

# Farmyard Observations

- Luke: Smaller
- Clover: Larger
- Alvin: Black wool
- Simon: White wool
- Ethel: Larger, mostly black
- Lucy: Redish orange
- Ricky: Black and white

- 50 minute sessions
- 1:15 second intervals

## Farmyard Observation-Behaviors

• Sheep

• Zebu