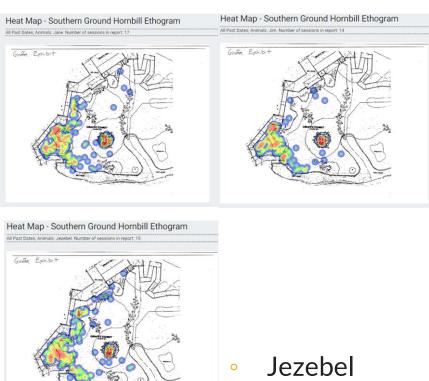

# Southern Ground Hornbills

- Jane: Red coloration on head, no throat pouch
- Jezebel: Pinkish coloration on head, no throat pouch
- Jim: Red coloration on head, with throat pouch
- 30 minute sessions
- Two minute intervals

## Southern Ground Hornbills- Habitat use

### • Jane •

### Jim

### Overall