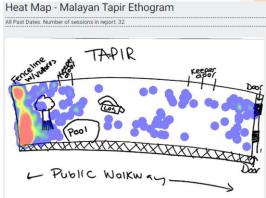

# Malayan Tapirs

- Haddie: Female, larger
- Rosco: Male, smaller, markings on back
- 20 minute sessions
- One minute intervals

# Malayan Tapirs- Habitat Use