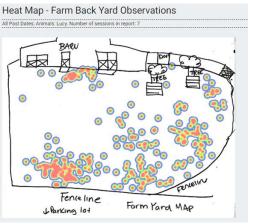

- Paris: Fluffier, cuter face
- Ziggy: Less fluffy, slight underbite
- 15-minute-long sessions
- One-minute intervals

# Gray Bolivian Titis- Habitat use

0

## • Pairs



Ziggy



### Overall

0



## **Gray Bolivian Titis- Behaviors**



# Farmyard Observations

- Luke: Smaller
- Clover: Larger
- Alvin: Black wool
- Simon: White wool
- Ethel: Larger, mostly black
- Lucy: Redish orange
- Ricky: Black and white

- 50 minute sessions
- 1:15 second intervals

### Farmyard Observation-Habitat use Alvin 0 0



## Simon



# Farmyard Observation-Habitat use

## • Clover

## Heat Map - Farm Back Yard Observations



## • Luke

All Past Dates: Animals: Luke, Number of sessions in report: 6

### Heat Map - Farm Back Yard Observations



## Farmyard Observation-Habitat use

0

• Ethel



### Lucy



## Ricky

0



## Farmyard Observation-Behaviors

• Sheep

• Zebu

## • Pigs



# Southern Ground Hornbills

- Jane: Red coloration on head, no throat pouch
- Jezebel: Pinkish coloration on head, no throat pouch
- Jim: Red coloration on head, with throat pouch
- 30 minute sessions
- Two minute intervals

## Southern Ground Hornbills- Habitat use

### • Jane •

### Jim



### Overall



## Southern Ground Hornbills-Behaviors

Behavior Budget - Southern Ground Hornbill Ethogram

All Past Dates. Number of sessions in report: 17





## **Red River Hogs**

- Oboi: Largest, male
- Remy: Larger female, most white on face
- Tiki: Smaller female, least white on face
- 30 minute sessions
- One minute intervals

## Red River Hogs-Habitat Use



### Tiki



#### Overall 0



## **Red River Hogs-Beh