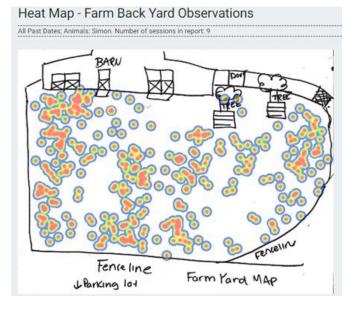

## Simon

# Farmyard Observations

- Luke: Smaller
- Clover: Larger
- Alvin: Black wool
- Simon: White wool
- Ethel: Larger, mostly black
- Lucy: Redish orange
- Ricky: Black and white

- 50 minute sessions
- 1:15 second intervals