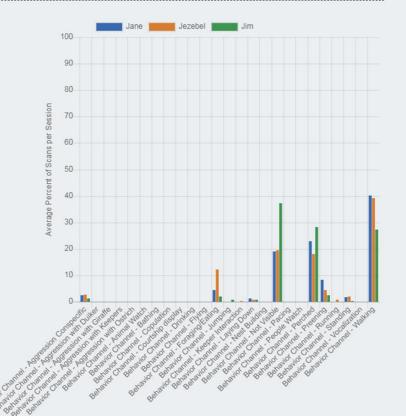

## Southern Ground Hornbills-Behaviors

Behavior Budget - Southern Ground Hornbill Ethogram

All Past Dates. Number of sessions in report: 17