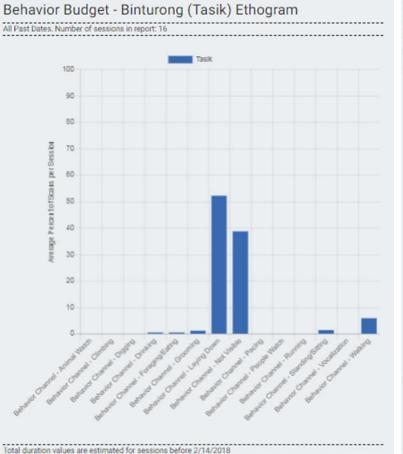

## **Binturong- Behaviors and Habitat Use**

### Heat Map - Binturong (Tasik) Ethogram

All Past Dates. Number of sessions in report: 10