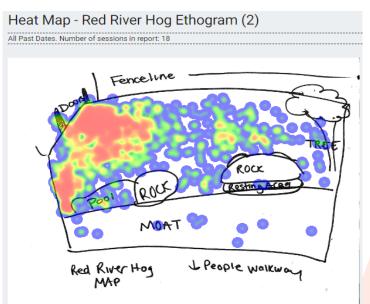

## **Red River Hogs**

- Oboi: Largest, male
- Remy: Larger female, most white on face
- Tiki: Smaller female, least white on face
- 30 minute sessions
- One minute intervals

## Red River Hogs-Habitat Use