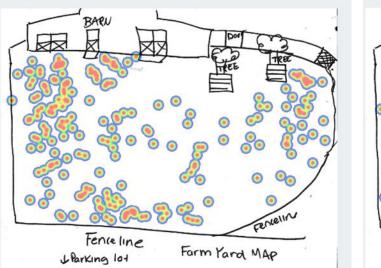

## • Luke

All Past Dates: Animals: Luke, Number of sessions in report: 6

# Farmyard Observations

- Luke: Smaller
- Clover: Larger
- Alvin: Black wool
- Simon: White wool
- Ethel: Larger, mostly black
- Lucy: Redish orange
- Ricky: Black and white

- 50 minute sessions
- 1:15 second intervals