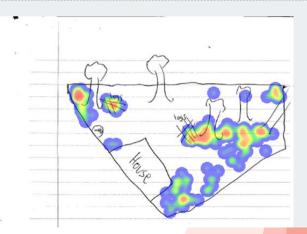

# Southern Ground Hornbills

- Jane: Red coloration on head, no throat pouch
- Jezebel: Pinkish coloration on head, no throat pouch
- Jim: Red coloration on head, with throat pouch
- 30 minute sessions
- Two minute intervals

## Southern Ground Hornbills- Habitat use