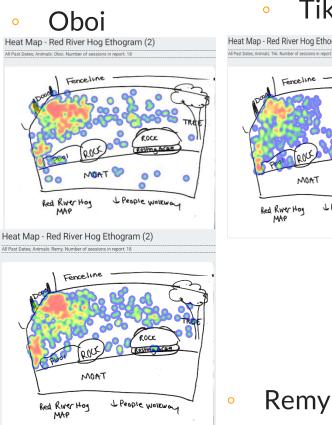

## **Red River Hogs**

- Oboi: Largest, male
- Remy: Larger female, most white on face
- Tiki: Smaller female, least white on face
- 30 minute sessions
- One minute intervals

## Red River Hogs-Habitat Use

### Tiki

#### Overall 0