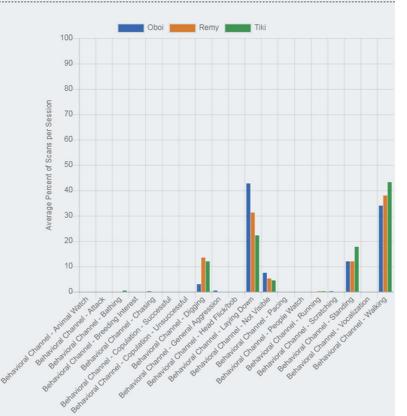

## **Red River Hogs**

- Oboi: Largest, male
- Remy: Larger female, most white on face
- Tiki: Smaller female, least white on face
- 30 minute sessions
- One minute intervals

## **Red River Hogs-Behaviors**

### Behavior Budget - Red River Hog Ethogram (2)

All Past Dates. Number of sessions in report: 18