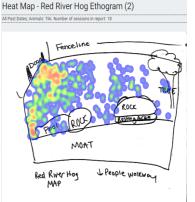

## **Red River Hogs**

- Oboi: Largest, male
- Remy: Larger female, most white on face
- Tiki: Smaller female, least white on face
- 30 minute sessions
- One minute intervals

## Red River Hogs-Habitat Use

### Tiki