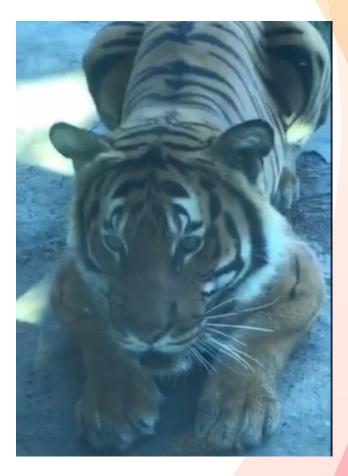

# Malayan Tigers

- Christopher: In enclosure by himself
- Osceola: Wider face
- Stubbley: More narrow face
- 20 minute sessions
- One minute intervals