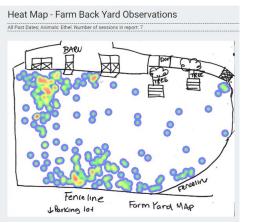

## Heat Map - Farm Back Yard Observations

## Farmyard Observation-Habitat use

0

• Ethel