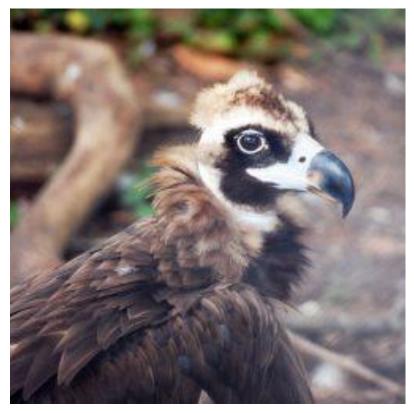

# **Cinereous Vultures**

- Meera: All brown feathers
- Eve: Some white feathers
- 20 minute sessions
- One minute intervals