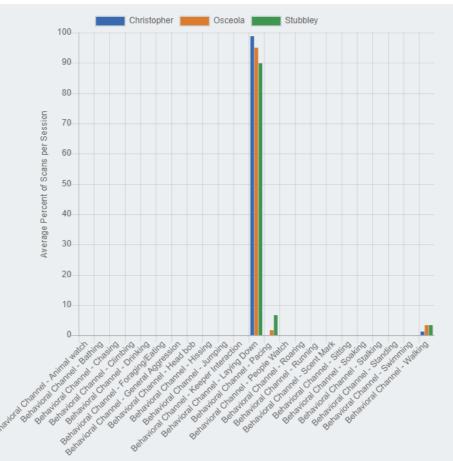

| Resting      |    |
| + | Head bob     | Moving head up and down quickly | Antagonistic |    |
| + | Scent Mark   | Urinating/deficating            | Other        |    |
| ÷ | Soaking      |                                 | Resting      | 00 |

# My Ethograms

## • Cinereous Vultures



# Malayan Tigers

- Christopher: In enclosure by himself
- Osceola: Wider face
- Stubbley: More narrow face
- 20 minute sessions
- One minute intervals



# Malayan Tigers-Habitat Use

## • Christopher



Heat Map - Malayan Tiger Ethogram
All Past Dates; Animals: Osceola. Number of sessions in report: 2



### • Stubbley

Heat Map - Malayan Tiger Ethogram



Osceola

## • Overall

### Heat Map - Malayan Tiger Ethogram

All Past Dates. Number of sessions in report: 5



# Malayan Tigers-Behaviors





# **Cinereous Vultures**

- Meera: All brown feathers
- Eve: Some white feathers
- 20 minute sessions
- One minute intervals



# Cinereous Vultures-Habitat Use

## • Meera

### Heat Map - Cinereous Vulture

All Past Dates; Animals: Meera. Number of sessions in report: 7



## • Eve

### Heat Map - Cinereous Vulture

All Past Dates; Animals: Eve. Number of sessions in report: 7



## • Overall

### Heat Map - Cinereous Vulture

All Past Dates. Number of sessions in report: 7



# Cinereous Vultures-Behaviors



### Target Behavior - Cinereous Vulture



# Enrichment Observed

| 6/24/2<br>019 | Moon bears |                         | Increase<br>foraging   | Buiscit<br>s          | D5,G5 | 8/17/20<br>19 | Siaman<br>g          |                             | Juice ice cubes           | In