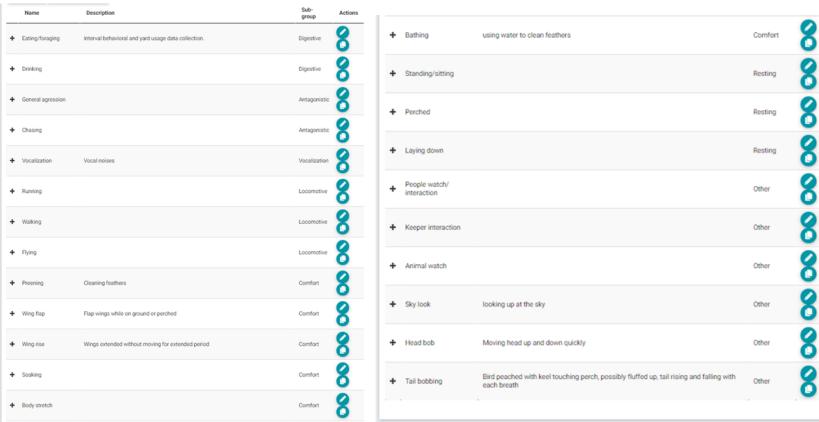

# My Ethograms

• Malayan Tigers

|   | + ADD     | 🖋 EDIT    | SHOW INACTIVE         |              |         |
|---|-----------|-----------|-----------------------|--------------|---------|
| _ | Name      |           | Description           | Sub-group    | Actions |
| + | General A | ggression |                       | Antagonistic | 00      |
| + | Chasing   |           |                       | Antagonistic |         |
| + | Bathing   |           | Licking self or other | Grooming     |         |
| + | People W  | atch      |                       | Other        |         |
| + | Walking   |           |                       | Locomotion   |         |
| + | Foraging/ | Eating    |                       | Ingestive    |         |
| ÷ | Drinking  |           |                       | Ingestive    |         |
| + | Stalking  |           |                       | Locomotion   |         |
| ÷ | Running   |           |                       | Locomotion   |         |
| + | Swimmin   | g         |                       | Locomotion   |         |
| ÷ | Keeper In | teraction |                       | Other        |         |
| + | Pacing    |           |                       | Locomotion   | 00      |
| + | Hissing   |           |                       | Vocalization | 00      |
|   |           |           |                       |              |         |

| + | Roaring      |                                 | Vocalization |    |
|---|--------------|---------------------------------|--------------|----|
| + | Laying Down  |                                 | Resting      |    |
| + | Climbing     |                                 | Locomotion   | 00 |
| + | Animal watch | Tigers/Orangutans               | Other        |    |
| + | Jumping      |                                 | Locomotion   |    |
| + | Standing     |                                 | Locomotion   | 00 |
| + | Sitting      |                                 | Resting      |    |
| + | Head bob     | Moving head up and down quickly | Antagonistic |    |
| + | Scent Mark   | Urinating/deficating            | Other        |    |
| ÷ | Soaking      |                                 | Resting      | 00 |