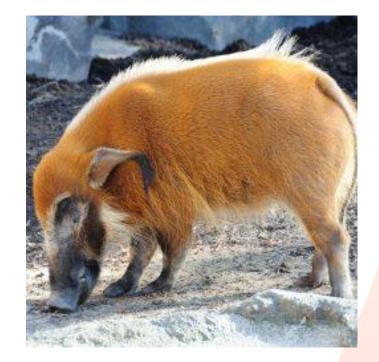

## **Red River Hogs**

- Oboi: Largest, male
- Remy: Larger female, most white on face
- Tiki: Smaller female, least white on face
- 30 minute sessions
- One minute intervals