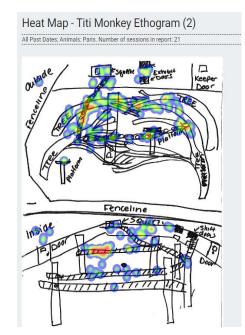

ssion behaviors and locations were entered into zoomonitor every 1-2 minutes

# Animals Observed

- A.C. Porcupines
- Alpaca
- Binturong
- Blue, Black, Green, and Yellow Tree Monitors
- Crocodile Monitor
- Crested Wood Partridge
- Malayan Tapirs
- Malayan Tigers
- Asian Small Clawed Otters
- White Cheeked Gibbons
- Red River Hogs
- Ringtail Cat
- Siamese Crocodile

- Southern Ground Hornbills
- Gray Bolivian Titi Monkeys
- Wallabies
- Oropendulas
- Cinereous Vultures
- Babydoll Sheep
- Kunekune Pigs
- Miniature Zebu
- Sarus Cranes
- Orangutans
- Moon Bears
- Sun Bears

# **Gray Bolivian Titis**

- Paris: Fluffier, cuter face
- Ziggy: Less fluffy, slight underbite
- 15-minute-long sessions
- One-minute intervals

# Gray Bolivian Titis- Habitat use

0

## • Pairs



Ziggy



### Overall

0



## **Gray Bolivian Titis- Behaviors**



# Farmyard Observations

- Luke: Smaller
- Clover: Larger
- Alvin: Black wool
- Simon: White wool
- Ethel: Larger, mostly black
- Lucy: Redish orange
- Ricky: Black and white

- 50 minute sessions
- 1:15 second intervals

### Farmyard Observation-Habitat use Alvin 0 0



## Simon



# Farmyard Observation-Habitat use

## • Clover

## Heat Map - Farm Back Yard Observations



## • Luke

All Past Dates: Animals: Luke, Number of sessions in report: 6

### Heat Map - Farm Back Yard Observations



## Farmyard Observation-Habitat use

0

• Ethel



### Lucy



## Ricky

0



## Farmyard Observation-Behaviors

• Sheep

• Zebu

## • Pigs



# Southern Ground Hornbills

- Jane: Red coloration on head, no throat pouch
- Jezebel: Pinkish coloration on head,