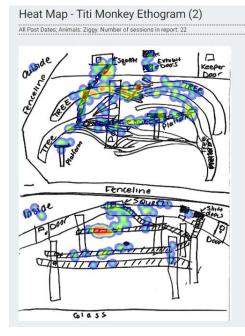

ach observation session behaviors and locations were entered into zoomonitor every 1-2 minutes

# Animals Observed

- A.C. Porcupines
- Alpaca
- Binturong
- Blue, Black, Green, and Yellow Tree Monitors
- Crocodile Monitor
- Crested Wood Partridge
- Malayan Tapirs
- Malayan Tigers
- Asian Small Clawed Otters
- White Cheeked Gibbons
- Red River Hogs
- Ringtail Cat
- Siamese Crocodile

- Southern Ground Hornbills
- Gray Bolivian Titi Monkeys
- Wallabies
- Oropendulas
- Cinereous Vultures
- Babydoll Sheep
- Kunekune Pigs
- Miniature Zebu
- Sarus Cranes
- Orangutans
- Moon Bears
- Sun Bears

# **Gray Bolivian Titis**

- Paris: Fluffier, cuter face
- Ziggy: Less fluffy, slight underbite
- 15-minute-long sessions
- One-minute intervals

# Gray Bolivian Titis- Habitat use

0

## • Pairs



Ziggy



### Overall

0



## **Gray Bolivian Titis- Behaviors**



# Farmyard Observations

- Luke: Smaller
- Clover: Larger
- Alvin: Black wool
- Simon: White wool
- Ethel: Larger, mostly black
- Lucy: Redish orange
- Ricky: Black and white

- 50 minute sessions
- 1:15 second intervals

### Farmyard Observation-Habitat use Alvin 0 0



## Simon



# Farmyard Observation-Habitat use

## • Clover

## Heat Map - Farm Back Yard Observations



## • Luke

All Past Dates: Animals: Luke, Number of sessions in report: 6

### Heat Map - Farm Back Yard Observations



## Farmyard Observation-Habitat use

0

• Ethel



### Lucy



## Ricky

0



## Farmyard Observation-Behaviors

• Sheep

• Zebu

## • Pigs



# Southern Ground Hornbills

- Jane: Red coloration on head, no throat pouch
- Jezebel: Pinkish c