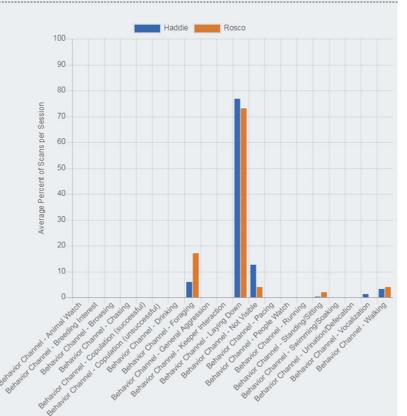

# Malayan Tapirs- Behaviors

### Behavior Budget - Malayan Tapir Ethogram

All Past Dates; Animals: Haddie, Rosco. Number of sessions in report: 32