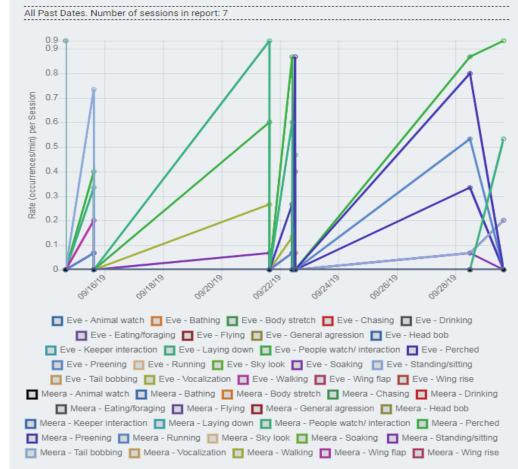

### Heat Map - Cinereous Vulture

All Past Dates; Animals: Meera. Number of sessions in report: 7

### Heat Map - Cinereous Vulture

All Past Dates; Animals: Eve. Number of sessions in report: 7

### Heat Map - Cinereous Vulture

All Past Dates. Number of sessions in report: 7