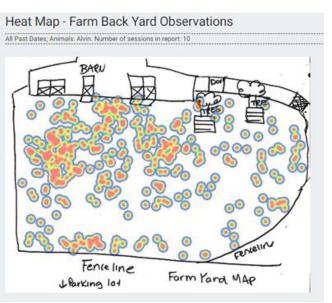

## Heat Map - Farm Back Yard Observations

# Farmyard Observations

- Luke: Smaller
- Clover: Larger
- Alvin: Black wool
- Simon: White wool
- Ethel: Larger, mostly black
- Lucy: Redish orange
- Ricky: Black and white

- 50 minute sessions
- 1:15 second intervals