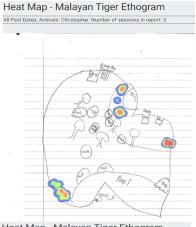

## • Christopher

Heat Map - Malayan Tiger Ethogram
All Past Dates; Animals: Osceola. Number of sessions in report: 2

### Heat Map - Malayan Tiger Ethogram

All Past Dates. Number of sessions in report: 5