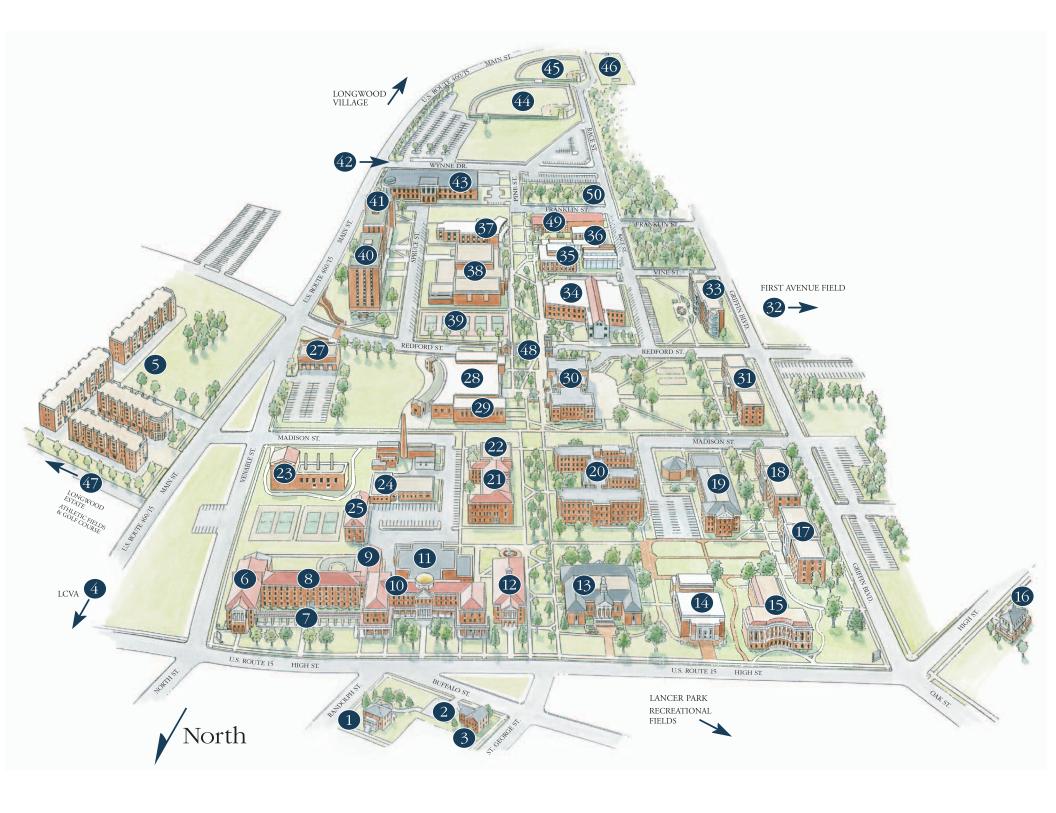

## Longwood University Directory (Residence halls are at the end of the list.)

| Admissions Office (Crafts House)           | 3   | Lancer Field                               | 46       |
|--------------------------------------------|-----|--------------------------------------------|----------|
| Assessment & Institutional Research        | 50  | Lankford Student Union                     | 30       |
| Athletic Department (Tabb Hall)            | 8   | Lancer Café, Post Office                   |          |
| Barlow Hall                                | 25  | Longwood Center for the Visual Arts (LCVA) | 4        |
| Registrar                                  |     | (Main & Third Streets)                     |          |
| Baseball Field (Buddy Bolding Stadium)     | 44  | Longwood Estate                            | 47       |
| Bedford Hall                               | 36  | Athletic Fields, Golf Course               |          |
| Art, Bedford Auditorium                    | -   | Longwood House                             |          |
| Blackwell Hall                             | 11  | Longwood Landings                          | 5        |
| Prince Edward & Virginia rooms             |     | Barnes & Noble Campus Bookstore            |          |
| Bristow Hall                               | 27  | Residence Hall                             |          |
| Physical Plant Operations/Materiel Mgmt.   | -7  | Ruffner Hall                               | 10       |
| Campus Bookstore/Barnes & Noble            | 5   | Academic Affairs                           |          |
| Center for Communication Studies & Theatre | 49  | Cook-Cole College of Arts & Sciences       |          |
| Chichester Science Center                  | 15  | History, Political Science & Philosophy    |          |
| Natural Sciences                           | 1)  | Liberal Studies                            |          |
| Colonnade (Joanie on the Pony)             | 7   | Mathematics & Computer Science             |          |
| Cormier Honors College (Wheeler Hall)      | 17  | Psychology                                 |          |
| Coyner Hall                                | 22  | Sociology, Anthropology & Criminal Justice |          |
| Information Technology                     | 22  | Cormier Honors Program                     |          |
| Real Property Management                   |     | Graduate Studies                           |          |
| Crafts House                               | 3   | Small Business Development Center          | 42       |
| Admissions Office, Campus Tours            | 3   | Longwood University Real Estate Foundation | 72       |
| Dorrill Dining Hall                        | 28  | Softball Field                             | 45       |
| Campus Police & Public Safety              | 20  | Stevens/McCorkle/Jeffers Hall              | 19       |
| Information & Visitor Center               |     | Capital Planning & Construction            | 1)       |
| First Avenue Field                         | 32  | Clean VA Waterways/Sustainability          |          |
| Graham Hall                                | 24  | International Affairs                      |          |
|                                            | 24  |                                            |          |
| Disability Support Services                |     | Nursing                                    | 1.0      |
| Parking, Printing Services                 | 12  | University Inn Bed & Breakfast             | 16<br>39 |
| Grainger Hall                              | 12  | Varsity Tennis Courts                      | 39       |
| English, Modern Languages                  | 26  | Visitor Parking                            | 2        |
| Greenwood Library                          | 34  | Crafts Lot                                 | 2        |
| Academic Support Center                    | 1   | Parking Garage - Redford Street            | 48       |
| Hardy House                                | 1   | Willett Hall                               | 38       |
| Conferences, Facility Scheduling           |     | Health, Recreation & Kinesiology           |          |
| Internal Auditor                           | /2  | Lancer Gymnasium & Pool                    | 25       |
| Health & Fitness Center                    | 43  | Wygal Hall                                 | 35       |
| Campus Recreation                          |     | Music, Molnar Recital Hall                 |          |
| Counseling Center, Student Health          | 22  | On Common Desidence Helle                  |          |
| Heating Plant                              | 23  | On-Campus Residence Halls                  |          |
| Hiner Hall                                 | 21  | ARC Residence Hall                         | 33       |
| College of Business & Economics            | 2=  | Cox Residence Hall                         | 18       |
| Hull Education Center                      | 37  | Cunningham Residence Hall                  | 20       |
| College of Education & Human Services      | 20  | Curry Residence Hall                       | 40       |
| Iler Hall                                  | 29  | Frazer Residence Hall                      | 41       |
| Environmental Health & Safety, ROTC        | - / | French Residence Hall                      | 6        |
| Jarman Hall                                | 14  | South Ruffner Residence Hall               | 9        |
| Jarman Auditorium                          |     | Stubbs Residence Hall                      | 31       |
| Lancaster Hall                             | 13  | Wheeler Residence Hall                     | 17       |
| Academic Advising/Career Center            |     |                                            |          |
| Administration, Office of the President    |     | Off-Campus Apartment Communities           |          |
| Alumni Office, Cashier/Student Accounts    |     |                                            | C - \    |
| Financial Aid, Human Resources             |     | Lancer Park (off-map: Grac                 | e st.)   |
| Student Affairs/Housing                    |     | Longwood Village                           | )<br>(   |
| University Advancement                     |     | Longwood Village (off-map: Clar            | K St.)   |